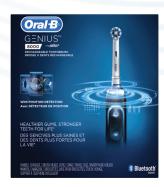

#### Buy:

Oral-B Pro 6000 SmartSeries Power Rechargeable Electric Toothbrush with Bluetooth Connectivity (UPC 6905512593, 6905512647, or 6905512648), Oral-B Pro 7000 SmartSeries Power Rechargeable Electric Toothbrush with Bluetooth Connectivity (UPC 6905512466), or Oral-B Genius 8000 Power Rechargeable Electric Toothbrush with Bluetooth Connectivity (UPC 6905512594).